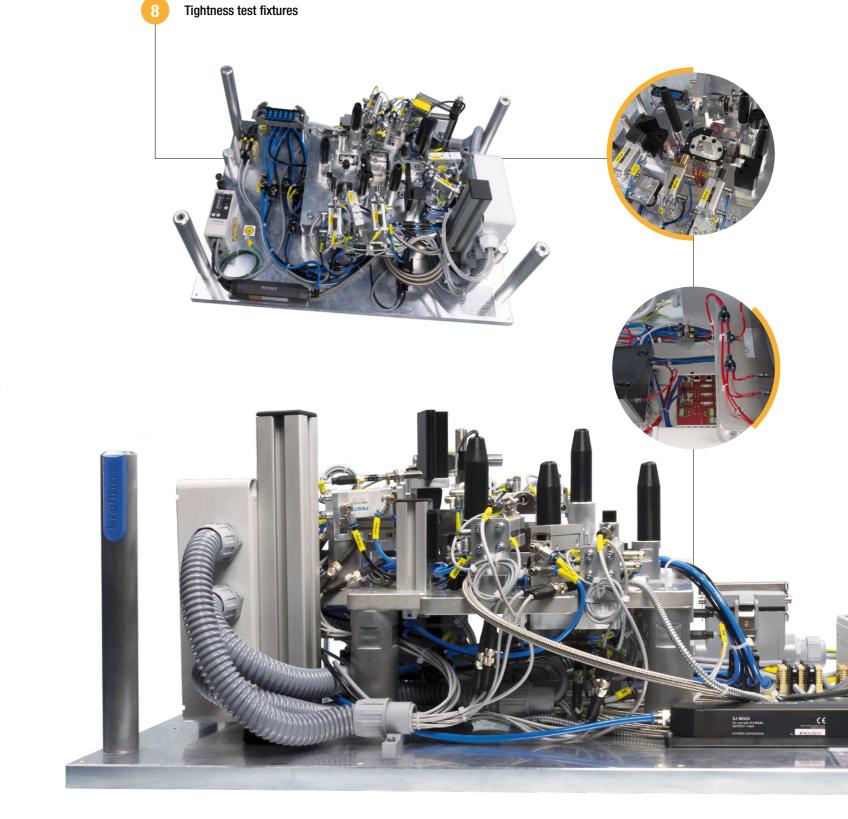

Assembly fixtures

Fixtures for final function tests

## **MODULAR TECHNOLOGIC EQUIPMENT (MTE)**

Automotive industry – lighting - assembly & Inspection

KROFIAN CZ develops and produces customized assembly inspection equipment.

The modular technological devices can be of variable dimensions and they are adapted for easy operation. Depending on the task, the state-of-the-art optical and electronic measuring systems used in the production processes in the automotive industry are integrated into these systems.