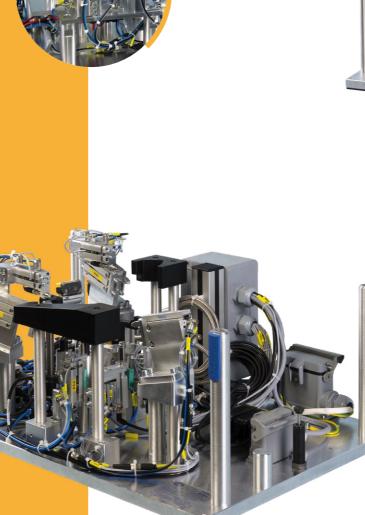

## **MODULAR TECHNOLOGIC EQUIPMENT (MTE)**

Automotive industry – lighting - assembly & Inspection

KROFIAN CZ develops and produces customized assembly inspection equipment.

The modular technological devices can be of variable dimensions and they are adapted for easy operation. Depending on the task, the state-of-the-art optical and electronic measuring systems used in the production processes in the automotive industry are integrated into these systems.

The equipment is consequently inserted into a universal design module that will remain preserved even in case of adaptations to specific equipment in the future.

Laser welding fixtures

Pressing fixtures