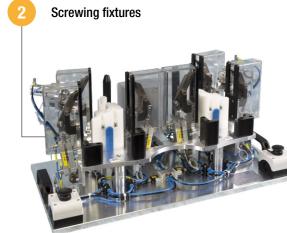

#### CLASSIFICATION OF UNIVERSAL MACHINES:

- 1. Screwing machines
- 2. Assembly machines
- 3. Inspection machines
- 4. Laser machines
- 5. Combined machines
- FUNCTIONALITY OF THE ASSEMBLY INSPECTION EQUIPMENT:

Assembly fixtures

Fixtures for final function tests