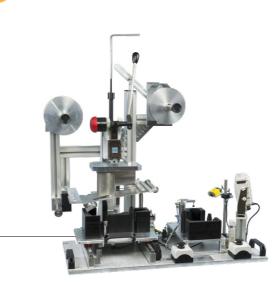

an.cz hotline: +420 487 882 288

KROFIAN GmbH Askay 20, 574 39 Attendorn Deutschland www.krofian.de hotline: +49-2722-635 8220

## **MODULAR TECHNOLOGIC EQUIPMENT (MTE)**

Automotive industry – lighting - assembly & Inspection



KROFIAN CZ develops and produces customized assembly inspection equipment.

The modular technological devices can be of variable dimensions and they are adapted for easy operation. Depending on the task, the state-of-the-art optical and electronic measuring systems used in the production processes in the automotive industry are integrated into these systems.

The equipment is consequently inserted into a universal design module that will remain preserved even in case of adaptations to specific equipment in the future.

Laser welding fixtures



Pressing fixtures



Riveting fixtures electro -magnetic riveting, hot riveting





the sense of technology



#### Cleaning fixtures

to clean the interiors of assembled lamps using pressurised ionized air



#### Welding fixtures

ultrasonic welding, heat punchers, laser welding