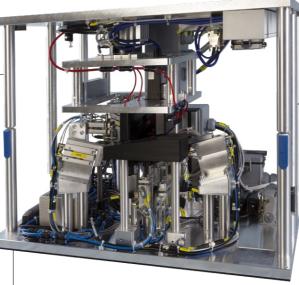

## **MODULAR TECHNOLOGIC EQUIPMENT (MTE)**

Automotive industry – lighting - assembly & Inspection

KROFIAN CZ develops and produces customized assembly inspection equipment.

The modular technological devices can be of variable dimensions and they are adapted for easy operation. Depending on the task, the state-of-the-art optical and electronic measuring systems used in the production processes in the automotive industry are integrated into these systems.

The equipment is consequently inserted into a universal design module that will remain preserved even in case of adaptations to specific equipment in the future.

Laser welding fixtures

Pressing fixtures