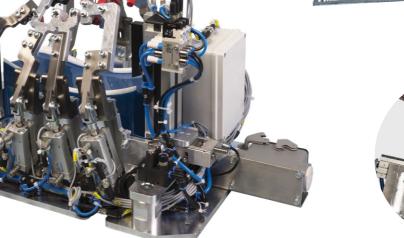

## **MODULAR TECHNOLOGIC EQUIPMENT (MTE)**

Automotive industry – lighting - assembly & Inspection

KROFIAN CZ develops and produces customized assembly inspection equipment.

The modular technological devices can be of variable dimensions and they are adapted for easy operation. Depending on the task, the state-of-the-art optical and electronic measuring systems used in the production processes in the automotive industry are integrated into these systems.

The equipment is consequently inserted into a universal design module that will remain preserved even in case of adaptations to specific equipment in the future.

Laser welding fixtures

Pressing fixtures