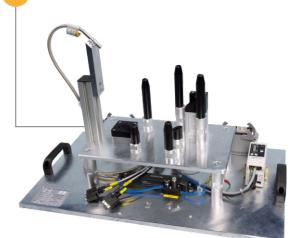

Assembly fixtures

Fixtures for final function tests

## **MODULAR TECHNOLOGIC EQUIPMENT (MTE)**

Automotive industry – lighting - assembly & Inspection

KROFIAN CZ develops and produces customized assembly inspection equipment.

The modular technological devices can be of variable dimensions and they are adapted for easy operation. Depending on the task, the state-of-the-art optical and electronic measuring systems used in the production processes in the automotive industry are integrated into these systems.

The equipment is consequently inserted into a universal design module that will remain preserved even in case of adaptations to specific equipment in the future.

Laser welding fixtures

Pressing fixtures