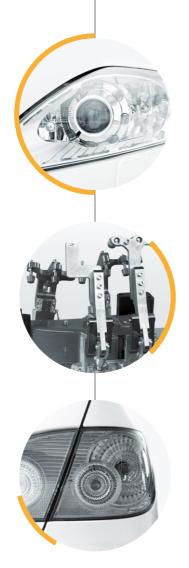

### LIGHTING TECHNOLOGY

- CLASSIFICATION OF ASSEMBLY INSPECTION EQUIPMENT BY LIGHT TYPE:
- A. Front headlamps
- B. Rear lamps
- C. Single-purpose lights (direction indicators, fog lamps)

#### AUTOMOTIVE

light colour, intensity of light, inspection of the lamp's electrical interface