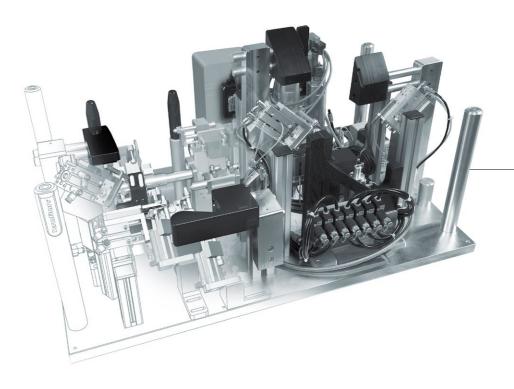

## **MODULAR TECHNOLOGIC EQUIPMENT (MTE)**

Automotive industry – lighting - assembly & Inspection

KROFIAN CZ develops and produces customized assembly inspection equipment.

The modular technological devices can be of variable dimensions and they are adapted for easy operation. Depending on the task, the state-of-the-art optical and electronic measuring systems used in the production processes in the automotive industry are integrated into these systems.

The equipment is consequently inserted into a universal design module that will remain preserved even in case of adaptations to specific equipment in the future.

Laser welding fixtures

Pressing fixtures