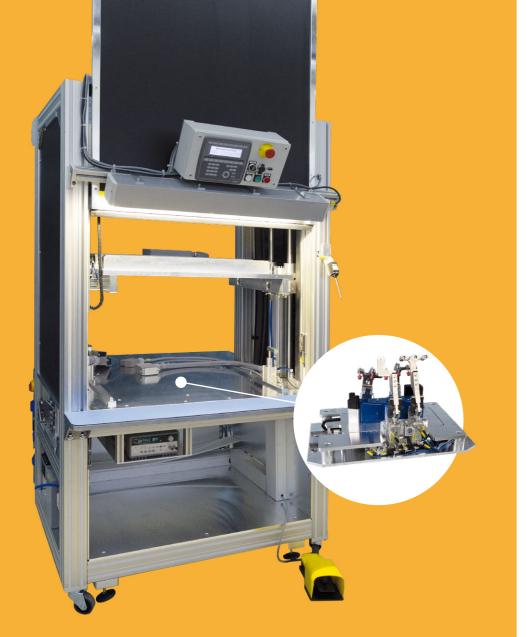

## **MODULAR TECHNOLOGIC EQUIPMENT (MTE)**

Automotive industry – lighting - assembly & Inspection

KROFIAN CZ develops and produces customized assembly inspection equipment.

The modular technological devices can be of variable dimensions and they are adapted for easy operation. Depending on the task, the state-of-the-art optical and electronic measuring systems used in the production processes in the automotive industry are integrated into these systems.

The equipment is consequently inserted into a universal design module that will remain preserved even in case of adaptations to specific equipment in the future.

Laser welding fixtures

Pressing fixtures