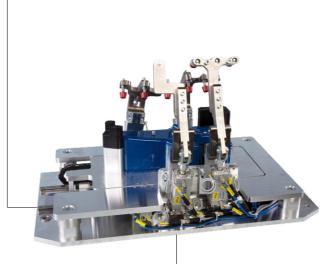

ch Republic www.krofian.cz hotline: +420 487 882 288

KROFIAN GmbH Askay 20, 574 39 Attendorn Deutschland www.krofian.de hotline: +49-2722-635 8220

## **MODULAR TECHNOLOGIC EQUIPMENT (MTE)**

Automotive industry – lighting - assembly & Inspection



KROFIAN CZ develops and produces customized assembly inspection equipment.

The modular technological devices can be of variable dimensions and they are adapted for easy operation. Depending on the task, the state-of-the-art optical and electronic measuring systems used in the production processes in the automotive industry are integrated into these systems.

The equipment is consequently inserted into a universal design module that will remain preserved even in case of adaptations to specific equipment in the future.

Laser welding fixtures



Pressing fixtures



Riveting fixtures electro -magnetic riveting, hot riveting





the sense of technology



#### Cleaning fixtures

to clean the interiors of assembled lamps using pressurised ionized air



#### Welding fixtures

ultrasonic welding, heat punchers, laser welding